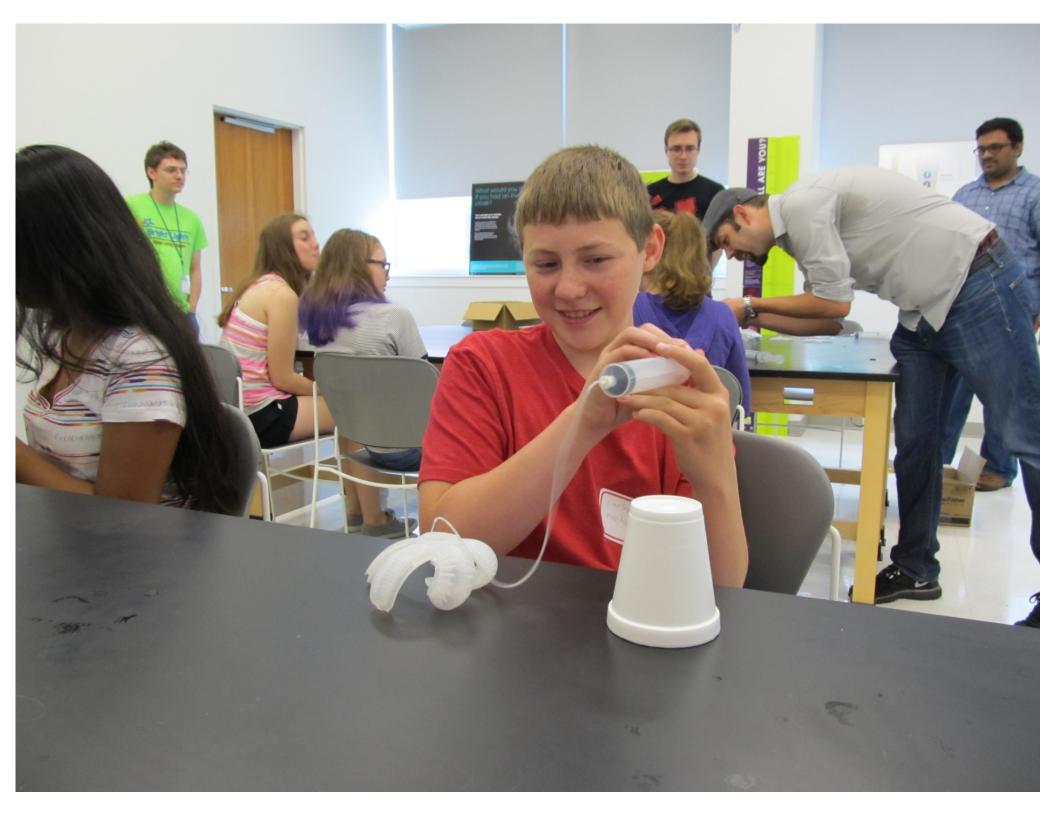

#### **Basic Circuits**

 What do you have to have for an Electrical Circuit?

- 1. Energy Source
- 2. Conducting path
- 3. Load (Resistance)
- 4. Switch (not needed, but usually present)

### Let's make circuits