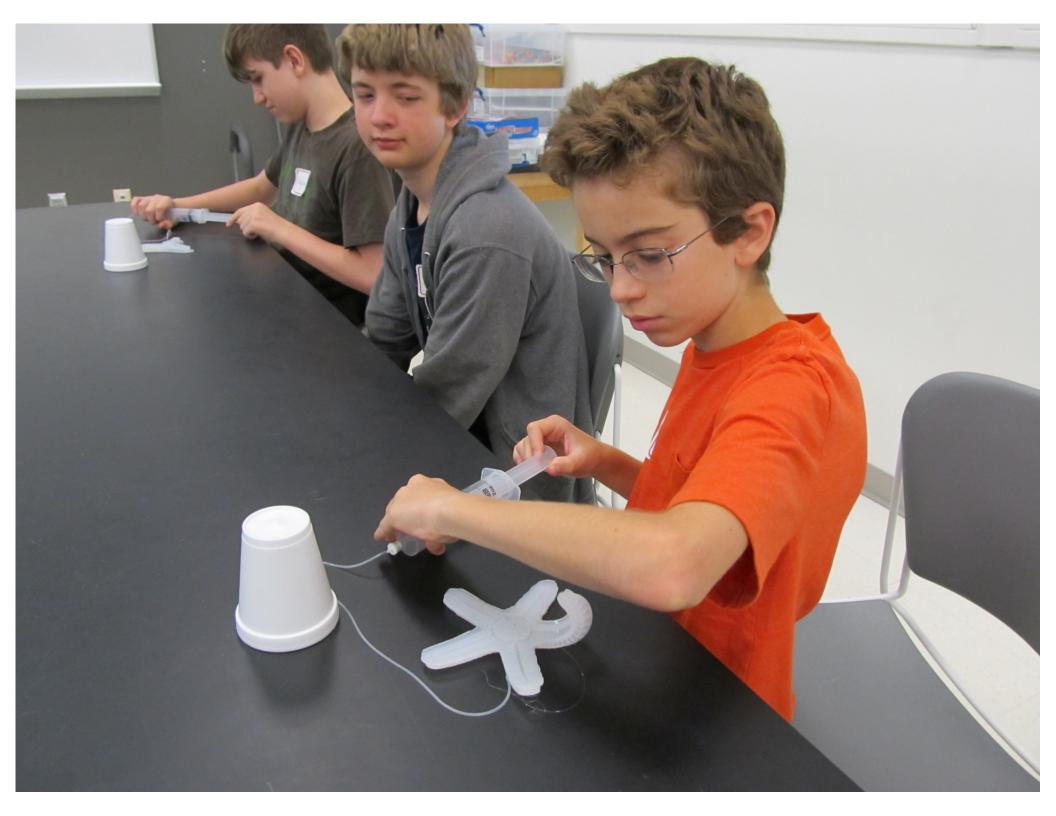

#### **Basic Circuits**

 What do you have to have for an Electrical Circuit?

- 1. Energy Source
- 2. Conducting path
- 3. Load (Resistance)
- 4. Switch (not needed, but usually present)

### Let's make circuits