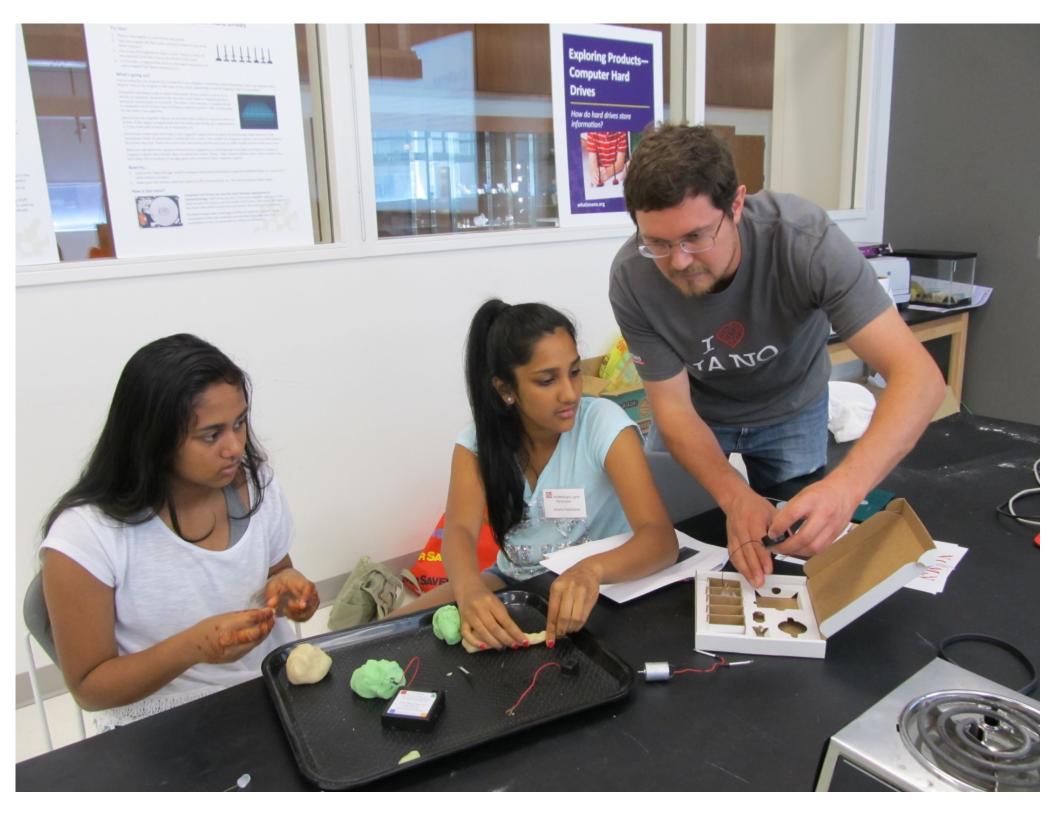

## **Tuesday**

Electronic Circuits
 Squishy Circuits
 Lemon Batteries

#### **Basic Circuits**

 What do you have to have for an Electrical Circuit?

- 1. Energy Source
- 2. Conducting path
- 3. Load (Resistance)
- 4. Switch (not needed, but usually present)

### Let's make circuits

# LEDS