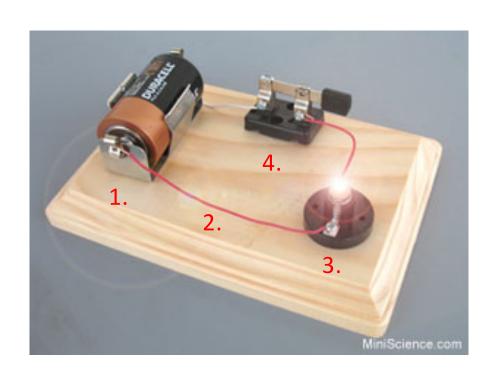

#### **Basic Circuits**

 What do you have to have for an Electrical Circuit?

- 1. Energy Source
- 2. Conducting path
- 3. Load (Resistance)
- 4. Switch (not needed, but usually present)

### Let's make circuits