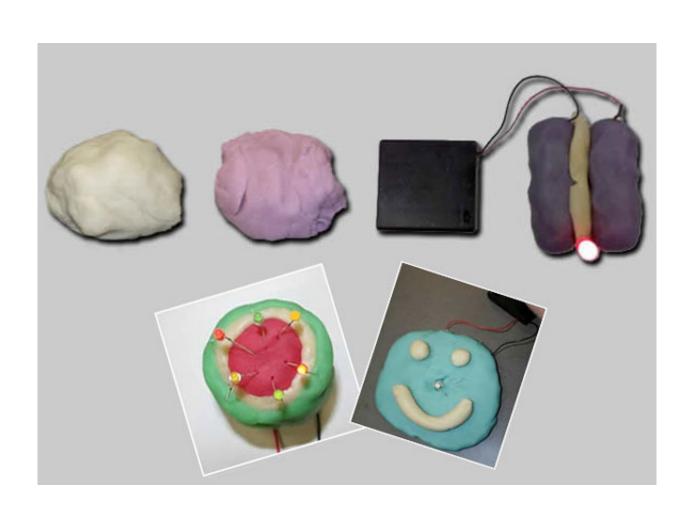

## **Tuesday**

Electronic Circuits
 Squishy Circuits
 Lemon Batteries

#### **Basic Circuits**

 What do you have to have for an Electrical Circuit?

- 1. Energy Source
- 2. Conducting path
- 3. Load (Resistance)
- 4. Switch (not needed, but usually present)

### Let's make circuits